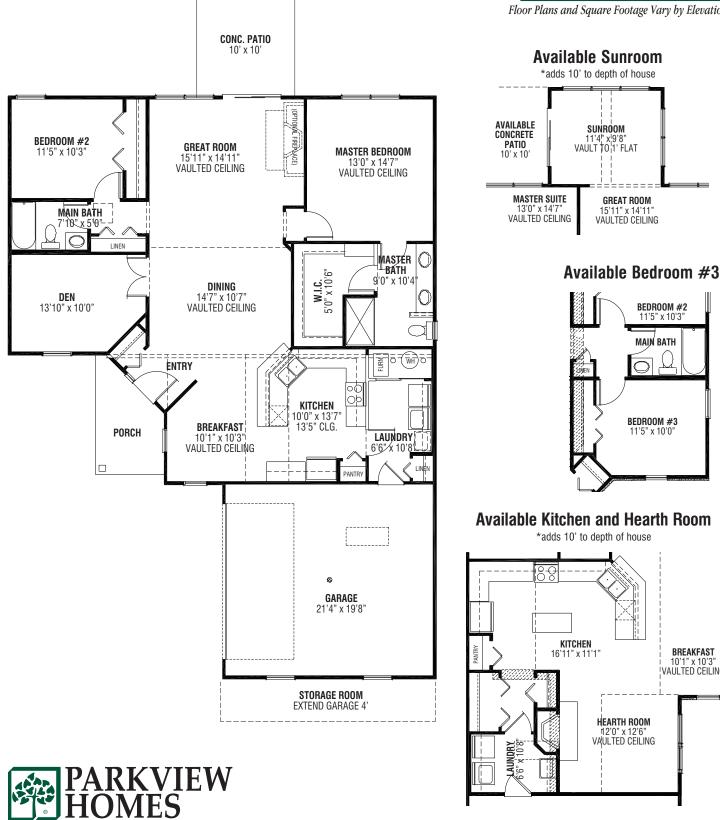

BASE PRICE \_\_\_\_\_ SQ. FT. 1,565

Floor Plans and Square Footage Vary by Elevation

BEDROOM #2 11'5" x 10'3"

MAIN BATH

Õ

 $\mathcal{Q}$ 

BREAKFAST

10'1" x 10'3" VAULTED CEILING