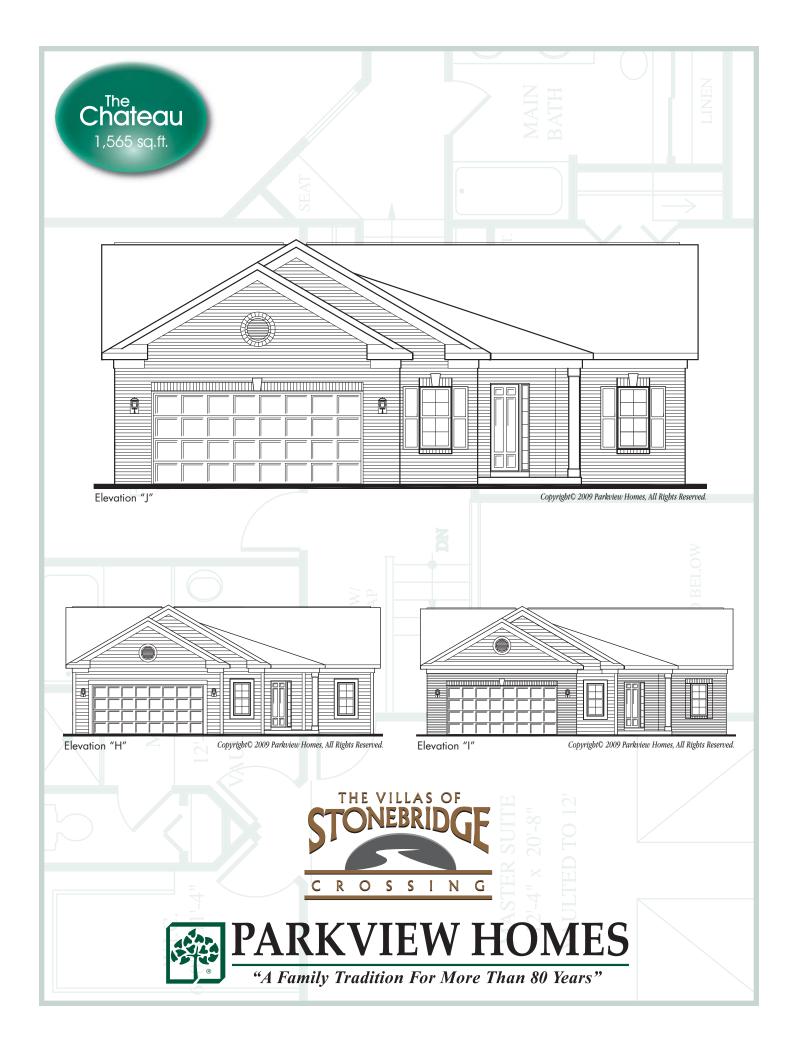

## The CHATEAU

13370 Prospect Road • Strongsville, OH 44149 • (440) 238-9440 • www.ParkviewHomes.com "A Family Tradition For More Than 80 Years"

Parkview Homes is committed to the constant improvement of our products. To insure that your new Parkview home is of the highest quality, we reserve the right to make product substitutions of equal or higher quality, and changes to brand names, dimensions and architectural details. This brochure is for illustrative purposes only and not part of a legal contract. Prices and specifications subject to change without notice. All square footage calculations are under roof. Copyright ©2014 Parkview Homes, All Rights Reserved. 10/18/14