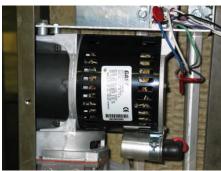

Accutemp has released a kit; P/N RK935 (see Fig B) that allows the Gast Pump Model 74R142-V122-H203X (see Fig A) to be rebuilt in the field as long as the electric motor is still functional. The kit contains a new cylinder cup, cylinder, leaf valves and easy to follow instructions.

Gast Pump Model 74R142-V122-H203X Fig A

RK935 Rebuild kit Fig B