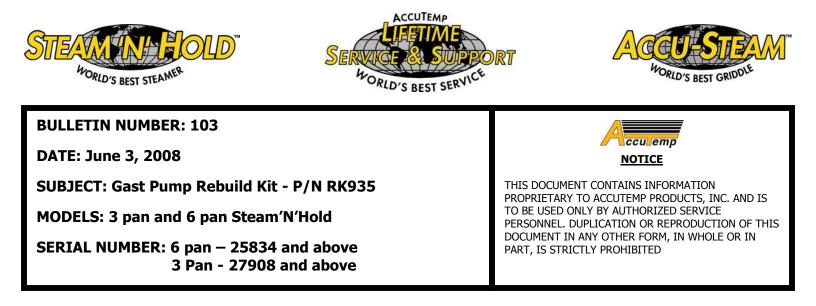

Accutemp has released a kit; P/N RK935 (see Fig B) that allows the Gast Pump Model 74R142-V122-H203X (see Fig A) to be rebuilt in the field as long as the electric motor is still functional. The kit contains a new cylinder cup, cylinder, leaf valves and easy to follow instructions.

Gast Pump Model 74R142-V122-H203X Fig A

RK935 Rebuild kit Fig B