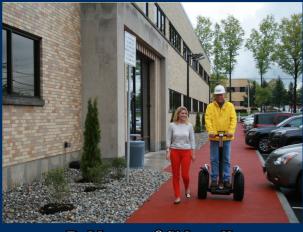

## **RUBBERWAY<sup>®</sup> Permeable Rubber Paving Solutions**

**Rubberway® Pervious Pavements** 

Rubberway<sup>®</sup> Sidewalk

**Rubberway® paving systems** are constructed of a recycled crumb rubber granulate with an optional colored EPDM wear course, which creates a resilient, open grid surface, allowing for rapid drainage.

## **Applications**

| sidewalks  | porous pavements      |
|------------|-----------------------|
| pathways   | stormwater management |
| tracks     | blacktops             |
| trails     | erosion control       |
| cart paths | emergency lanes       |
| drive wavs | parking lots          |