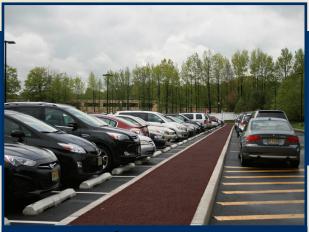

## **RUBBERWAY<sup>®</sup> Permeable Rubber Paving Solutions**

**Rubberway® Pervious Pavements** 

Rubberway<sup>®</sup> Sidewalk

**Rubberway® paving systems** are constructed of a recycled crumb rubber granulate with an optional colored EPDM wear course, which creates a resilient, open grid surface, allowing for rapid drainage.

## **Applications**

| sidewalks  | porous pavements      |
|------------|-----------------------|
| pathways   | stormwater management |
| tracks     | blacktops             |
| trails     | erosion control       |
| cart paths | emergency lanes       |
| drive wavs | parking lots          |