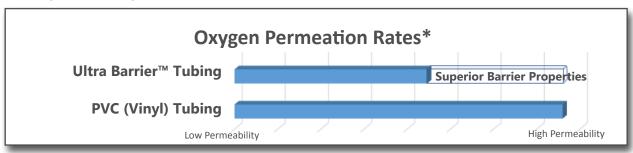

### **Superior Barrier Properties**

#### **Barrier Testing Results**

Barrier testing was conducted according to ASTM F-1307 for oxygen permeation. EJ Beverage Ultra Barrier™ tubing was proven to be more than 70% better than PVC tubing commonly used in beverage dispensing applications.

<sup>\*</sup>As tested by a third party laboratory under ASTM F-1307.

Temp. Range: -40°C to 52°C (-40°F to 125°F) No DEHP or Phthalates

Low Extractables/Leachables

**Superior Barrier Properties** 

High Flexibility