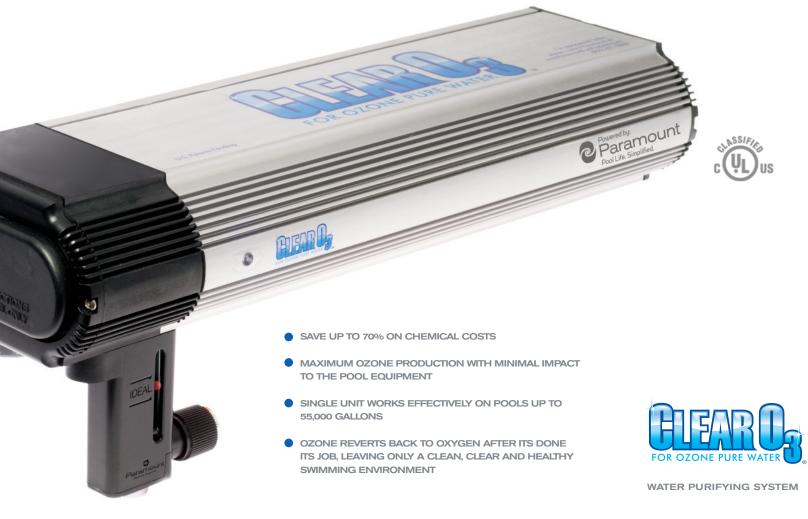

## CLEAN, HEALTHY WATER DOESN'T HAVE TO COST YOU MORE

THE CLEARO3<sup>®</sup> OZONE SYSTEM IS THE PERFECT ADDITION TO ANY NEW OR EXISTING POOL OR SPA FOR THE CLEANEST WATER AVAILABLE.

- ECO-FRIENDLY, ONLY BY-PRODUCT IS OXYGEN
- CONTINUOUSLY SHOCKS YOUR POOL WATER, REMOVING NON-LIVING WASTE
- NO ROUTINE MAINTENANCE

THE CLEARO3 WATER PURIFYING SYSTEM CREATES OZONE USING A PROPRIETARY UV BULB SPECIFICALLY DESIGNED TO EXCITE OZONE MOLECULES FROM THE OXYGEN IN THE AR. THIS OZONE IS DELIVERED INTO THE POOL WATER USING THE UNIT'S SUCTION INJECTION SYSTEM, WHERE THE OZONE ENRICHED AIR IS MIXED WITH THE WATER GOING INTO THE POOL CIRCULATION PUMP. THIS CREATES A DYNAMIC ENMRONMENT THAT BEST MIXES THE OZONE AND WATER. THE PATENTED CLEARO3 CONSISTS OF AN EXTRUDED ALU-MINUM MAIN BODY WITH FIBER FILLED PPO RESIN END CAPS, SO IT IS ENGINEERED TO SURVIVE IN THE POOL EQUIPMENT ENMRONMENT. THE CYLINDRICAL CHAMBER IS OPTIMIZED FOR MAXIMUM OZONE GENERATION AND SEALED TO MINIMIZE OZONE LEAKAGE MAKING THE UNIT BOTH POWERFUL AND SAFE AROUND SWIMMING POOLS. RADIANT HEAT RIBS DISSIPATE HEAT TO MAINTAIN OZONE OUTPUT AT PEAK OPERATING TEMPERATURES AND THE SIDE PANEL IS REMOVABLE, MAKING MAINTENANCE AND BULB REPLACEMENT EASY.

- EASY ON THE ENVIRONMENT OZONE IS THE CLEANEST, STRONGEST "NON-CHLORINE" SHOCK AVAILABLE WITH OXYGEN BEING ITS ONLY BY-PRODUCT.
- EASY ON THE EYES EASILY BREAKS DOWN UNWANTED POOL PARTICULATES THAT CAN IRRITATE THE EYES AND SKIN WHEN BONDED TO CHLORINE.
- SAVE MONEY EVERY MONTH SAVES MONEY BY REDUCING THE NEED FOR POOL CHEMICALS, AND INCREASES THE LIFE OF POOL FILTERS AND EQUIPMENT.
- MAXIMUM EFFICIENCY PROPRIETARY FLOW METER ESTABLISHES THE IDEAL FLOW OF AIR FOR EFFICIENT OZONE PRODUCTION.