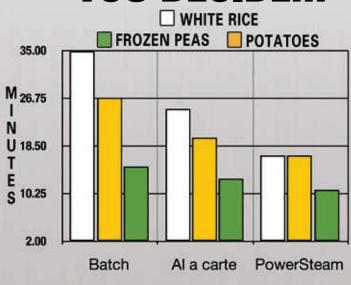

### **HOW FAST???**

PowerPlate™ Technology provides 3 distinct cook modes.

- Batch Mode Excellent for Batch cooking. Maximum Water & Energy Efficiency.
- Al a carte Still less than 1 gallon of water per hour & energy efficient with faster cook times.
- PowerSteam<sup>™</sup> The fastest boilerless cook times.

#### **YOU DECIDE!!!**

WHITE RICE = 2 - 2 1/2" FULL SIZE PANS PEAS & POTATOES = 6 - 2 1/2" FULL SIZE PANS