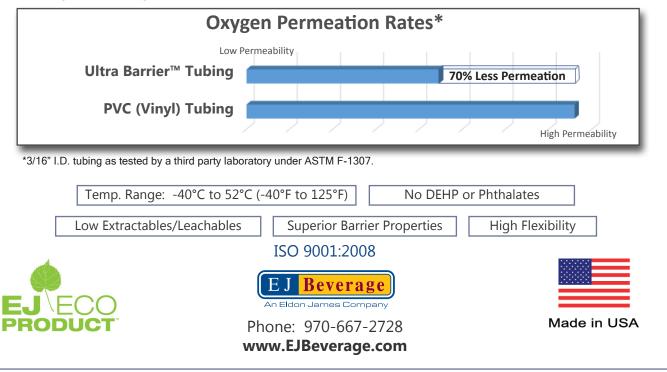

### **Barrier Testing Results**

Barrier testing was conducted according to ASTM F-1307 for oxygen permeation. EJ Beverage Ultra Barrier™ tubing was proven to be more than 70% better than PVC tubing commonly used in beverage dispensing applications.