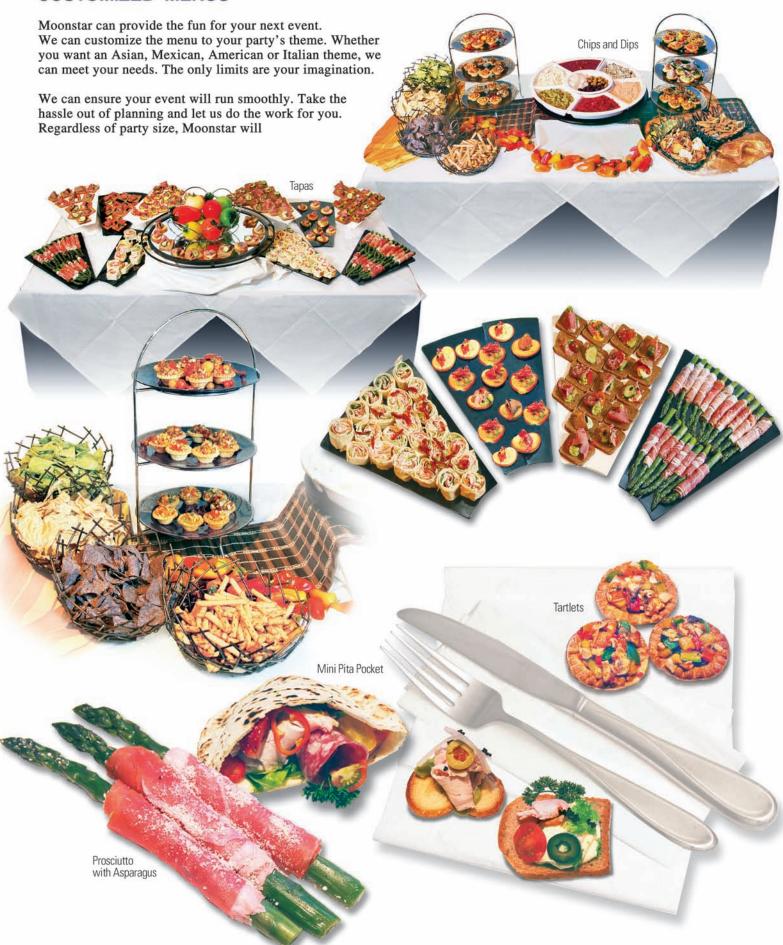

#### **APPETIZERS**

Moonstar catering uses the freshest, highest-quality ingredients for all our menu items. Try some of our unique, one-of-a-kind appetizers, which you could only find here.

Our appetizers are the perfect food to serve for your next gathering. You'll be pleased with the convenience and your guests will be happy with your choice.

#### **ENTRÉES**

There are so many options on Moonstar's entrée menu to choose from. We serve both hot and cold items. Depending on your event size, you can order food for a small intimate gathering to a huge feast for hundreds of people.

#### SUSHI

Every single item from our sushi menu is made with the freshest fish available. We have created many unique and original sushi rolls. Sushi lovers will be extremely satisfied.

Our Sushi Party Trays come with a large variety of sushi to enjoy. If you order a party tray, you and your guests can dine on all different kinds of sushi at a very reasonable price. You can also customize your order item by item to suit your needs.