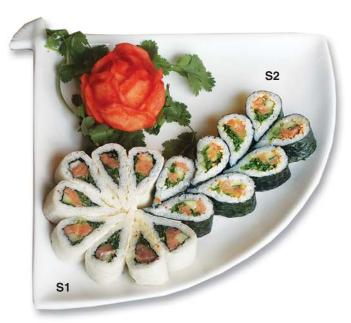

#### SUSHI

Every single item from our sushi menu is made with the freshest fish available. We have created many unique and original sushi rolls. Sushi lovers will be extremely satisfied.

Our Sushi Party Trays come with a large variety of sushi to enjoy. If you order a party tray, you and your guests can dine on all different kinds of sushi at a very reasonable price. You can also customize your order item by item to suit your needs.

|               |                                      | Prices per<br>Roll / Pieces | Number of Orders | Item Total |
|---------------|--------------------------------------|-----------------------------|------------------|------------|
| <b>S</b> 1.   | Salmon, Eel, Avocado, & Seaweed Roll | \$ 4.75 / roll              | Х                | =          |
| <b>S2</b> .   | Salmon, Eel & Seaweed Roll           | \$ 4.50 / roll              | X                | =          |
| <b>S3</b> .   | Veggie Roll                          | \$ 3.75 / roll              | Х                | =          |
| <b>S4</b> .   | Eel (Unagi) Roll                     | \$ 4.50 /roll               | Х                | =          |
| <b>S</b> 5.   | Salmon (Sake) Roll                   | \$ 4.50 / roll              | Х                | =          |
| <b>S6</b> .   | Cuttlefish (Ika) Salad               | \$ 2.50 / 2 pieces          | X                | =          |
| <b>S</b> 7.   | Crab (Kani) Salad                    | \$ 2.50 / 2 pieces          | Χ                | =          |
| S8.           | Scallop (Hotate) Salad               | \$ 2.50 / 2 pieces          | X                | =          |
| <b>S9</b> .   | Flying Fish Roe (Tobiko)             | \$ 2.50 / 2 pieces          | X                | =          |
| <b>S10</b> .  | California Roll with Avocado & Eel   | \$ 4.00 / roll              | X                | =          |
| <b>\$11</b> . | Salmon (Sake) Sandwich               | \$ 2.75 / 2 pieces          | X                | =          |
| S12.          | Shrimp (Ebi)                         | \$ 2.50 / 2 pieces          | X                | =          |
| S13.          | Seaweed (Kaiso) Salad                | \$ 2.50 / 2 pieces          | X                | =          |
| S14.          | Cuttle Fish (Ika)                    | \$ 2.50 / 2 pieces          | X                | =          |
| S15.          | Eel (Unagi)                          | \$ 2.50 / 2 pieces          | X                | =          |
| S16.          | California Roll                      | \$ 3.75 / roll              | X                | =          |
| <b>S17</b> .  | Red Clam (Akagai)                    | \$ 2.50 / 2 pieces          | X                | =          |
| S18.          | Tuna (Maguro)                        | \$ 2.50 / 2 pieces          | X                | =          |
| <b>S19</b> .  | Salmon (Sake)                        | \$ 2.50 / 2 pieces          | X                | =          |
| S20.          | Tilapia (Shiromi)                    | \$ 2.50 / 2 pieces          | X                | =          |
|               |                                      |                             | X                | =          |
|               |                                      |                             | X                | =          |
| F1.           | Fruit                                | \$ 1.50 / serving           | Χ                | =          |
|               |                                      |                             | Page Tota        | al         |