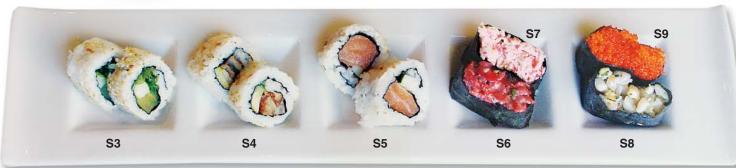

#### SUSHI

Every single item from our sushi menu is made with the freshest fish available. We have created many unique and original sushi rolls. Sushi lovers will be extremely satisfied.

Our Sushi Party Trays come with a large variety of sushi to enjoy. If you order a party tray, you and your guests can dine on all different kinds of sushi at a very reasonable price. You can also customize your order item by item to suit your needs.

|               |                                      | Prices per<br>Roll / Pieces | Number of Orders | Item Total |
|---------------|--------------------------------------|-----------------------------|------------------|------------|
| <b>S</b> 1.   | Salmon, Eel, Avocado, & Seaweed Roll | \$ 4.75 / roll              | Х                | =          |
| <b>S2</b> .   | Salmon, Eel & Seaweed Roll           | \$ 4.50 / roll              | X                | =          |
| <b>S3</b> .   | Veggie Roll                          | \$ 3.75 / roll              | Х                | =          |
| <b>S4</b> .   | Eel (Unagi) Roll                     | \$ 4.50 /roll               | Х                | =          |
| <b>S</b> 5.   | Salmon (Sake) Roll                   | \$ 4.50 / roll              | Х                | =          |
| <b>S6</b> .   | Cuttlefish (Ika) Salad               | \$ 2.50 / 2 pieces          | X                | =          |
| <b>S</b> 7.   | Crab (Kani) Salad                    | \$ 2.50 / 2 pieces          | Χ                | =          |
| S8.           | Scallop (Hotate) Salad               | \$ 2.50 / 2 pieces          | X                | =          |
| <b>S9</b> .   | Flying Fish Roe (Tobiko)             | \$ 2.50 / 2 pieces          | X                | =          |
| <b>S10</b> .  | California Roll with Avocado & Eel   | \$ 4.00 / roll              | X                | =          |
| <b>\$11</b> . | Salmon (Sake) Sandwich               | \$ 2.75 / 2 pieces          | X                | =          |
| S12.          | Shrimp (Ebi)                         | \$ 2.50 / 2 pieces          | X                | =          |
| S13.          | Seaweed (Kaiso) Salad                | \$ 2.50 / 2 pieces          | X                | =          |
| S14.          | Cuttle Fish (Ika)                    | \$ 2.50 / 2 pieces          | X                | =          |
| S15.          | Eel (Unagi)                          | \$ 2.50 / 2 pieces          | X                | =          |
| S16.          | California Roll                      | \$ 3.75 / roll              | X                | =          |
| <b>S17</b> .  | Red Clam (Akagai)                    | \$ 2.50 / 2 pieces          | X                | =          |
| S18.          | Tuna (Maguro)                        | \$ 2.50 / 2 pieces          | X                | =          |
| <b>S19</b> .  | Salmon (Sake)                        | \$ 2.50 / 2 pieces          | X                | =          |
| S20.          | Tilapia (Shiromi)                    | \$ 2.50 / 2 pieces          | X                | =          |
|               |                                      |                             | X                | =          |
|               |                                      |                             | X                | =          |
| F1.           | Fruit                                | \$ 1.50 / serving           | Χ                | =          |
|               |                                      |                             | Page Tota        | al         |