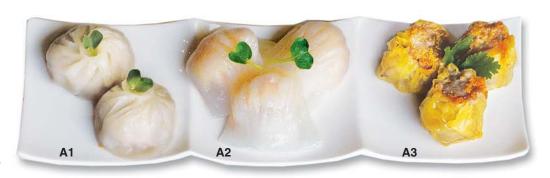

#### **HOW TO USE THIS MENU GUIDE**

To calculate your catering budget multiply the item price by the number of servings you wish to have. For example:

**A3.** Shumai  $$0.75 / \text{piece} \times 20 \text{ pieces} = $15.00$ 

|                               | Prices per<br>Piece / Serving | Number of Orders | Item Total |
|-------------------------------|-------------------------------|------------------|------------|
| A1. Pork Dumpling with Chives | \$ 0.75 / piece               | Χ                | =          |
| A2. Shrimp Dumpling           | \$ 0.80 / piece               | Х                | =          |
| A3. Shumai                    | \$ 0.75 / piece               | Х                | =          |
| A4. Tuna Sashimi Salad        | \$ 2.25 / serving             | Х                | =          |
| A5. Italian Salad             | \$ 2.00 / serving             | Х                | =          |
| A6. Caesar Salad              | \$ 2.00 / serving             | Х                | =          |
| A7. Sashimi Shrimp Salad      | \$ 3.00 / glass               | Х                | =          |
| A8. Shrimp Cocktail Salad     | \$ 3.00 / glass               | Х                | =          |
|                               |                               | Х                | =          |
|                               |                               | Х                | =          |
|                               |                               | Х                | =          |
|                               |                               | Page Tot         | al         |