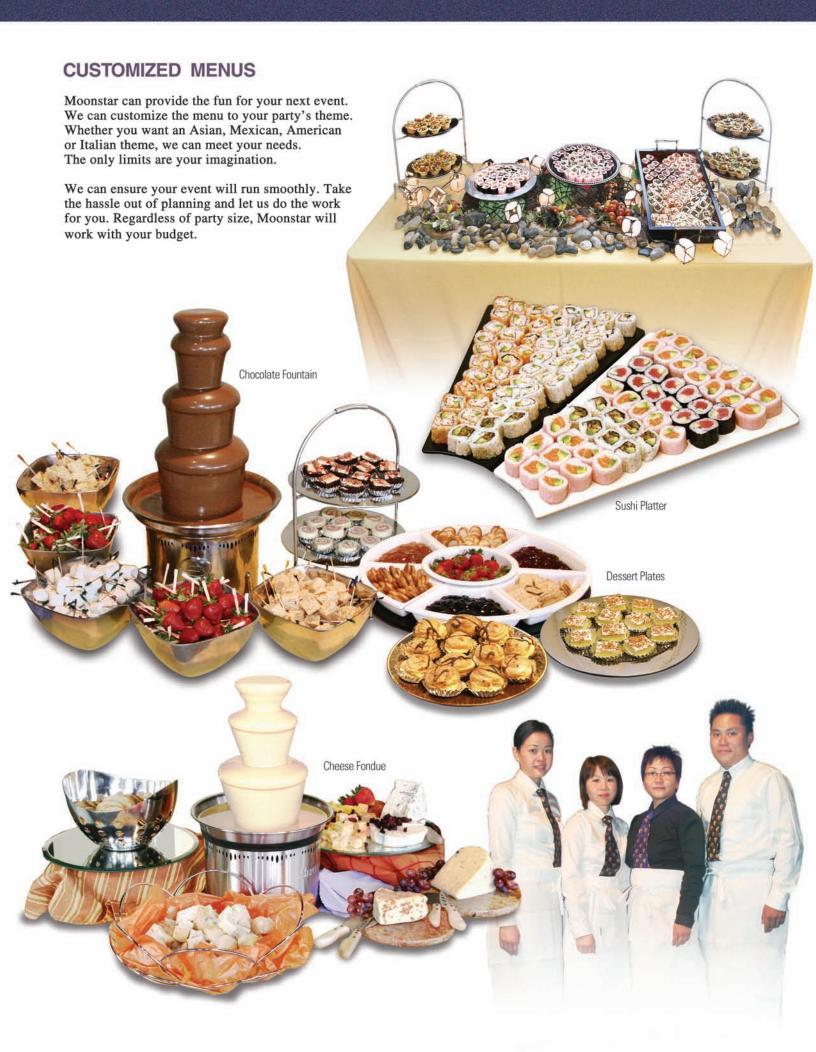

#### SUSHI

Every single item from our sushi menu is made with the freshest fish available. We have created many unique and original sushi rolls. Sushi lovers will be extremely satisfied.

Our Sushi Party Trays come with a large variety of sushi to enjoy. If you order a party tray, you and your guests can dine on all different kinds of sushi at a very reasonable price. You can also customize your order item by item to suit your needs.

### **BEVERAGE** Enjoy the convenience of choosing from our well stocked bar. We can accommodate any of your special requests. We can also provide a **DESSERTS** bartender on-site to mix any specialty cocktails. Satisfy your guests' sweet tooth with treats from our dessert menu. Our desserts are made fresh daily. If your event is a kid's birthday party or a business function you can customize your order to suit your needs. If you want something truly special, try our Chocolate Fountain for your next party. Please contact our catering service manager for more information. D1 D4 D5 D<sub>6</sub> D7 D8 D9 Note: Chocolate Fountain rental with set-up including 10lbs of chocolate \$ 399.00 D10 D11 D12 D13 D14