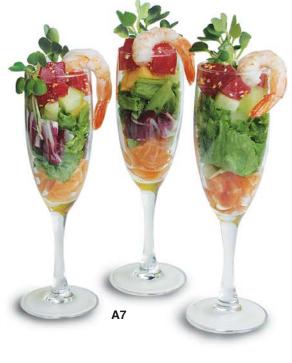

|                               | Prices per<br>Piece / Serving | Number of Orders | Item Total |
|-------------------------------|-------------------------------|------------------|------------|
| A1. Pork Dumpling with Chives | \$ 0.75 / piece               | Χ                | =          |
| A2. Shrimp Dumpling           | \$ 0.80 / piece               | Х                | =          |
| A3. Shumai                    | \$ 0.75 / piece               | Х                | =          |
| A4. Tuna Sashimi Salad        | \$ 2.25 / serving             | Х                | =          |
| A5. Italian Salad             | \$ 2.00 / serving             | Х                | =          |
| A6. Caesar Salad              | \$ 2.00 / serving             | Х                | =          |
| A7. Sashimi Shrimp Salad      | \$ 3.00 / glass               | Х                | =          |
| A8. Shrimp Cocktail Salad     | \$ 3.00 / glass               | Х                | =          |
|                               |                               | Х                | =          |
|                               |                               | Х                | =          |
|                               |                               | Х                | =          |
|                               |                               | Page Tot         | al         |