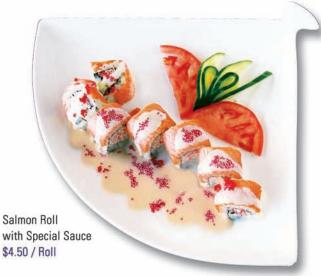

#### SUSHI

Every single item from our sushi menu is made with the freshest fish available. We have created many unique and original sushi rolls. Sushi lovers will be extremely satisfied.

Our Sushi Party Trays come with a large variety of sushi to enjoy. If you order a party tray, you and your guests can dine on all different kinds of sushi at a very reasonable price. You can also customize your order item by item to suit your needs.

|               |                                      | Prices per<br>Roll / Pieces | Number of Orders | Item Total |
|---------------|--------------------------------------|-----------------------------|------------------|------------|
| <b>S</b> 1.   | Salmon, Eel, Avocado, & Seaweed Roll | \$ 4.75 / roll              | Х                | =          |
| <b>S2</b> .   | Salmon, Eel & Seaweed Roll           | \$ 4.50 / roll              | X                | =          |
| <b>S3</b> .   | Veggie Roll                          | \$ 3.75 / roll              | Х                | =          |
| <b>S4</b> .   | Eel (Unagi) Roll                     | \$ 4.50 /roll               | Х                | =          |
| <b>S</b> 5.   | Salmon (Sake) Roll                   | \$ 4.50 / roll              | Х                | =          |
| <b>S6</b> .   | Cuttlefish (Ika) Salad               | \$ 2.50 / 2 pieces          | X                | =          |
| <b>S</b> 7.   | Crab (Kani) Salad                    | \$ 2.50 / 2 pieces          | Χ                | =          |
| S8.           | Scallop (Hotate) Salad               | \$ 2.50 / 2 pieces          | X                | =          |
| <b>S9</b> .   | Flying Fish Roe (Tobiko)             | \$ 2.50 / 2 pieces          | X                | =          |
| <b>S10</b> .  | California Roll with Avocado & Eel   | \$ 4.00 / roll              | X                | =          |
| <b>\$11</b> . | Salmon (Sake) Sandwich               | \$ 2.75 / 2 pieces          | X                | =          |
| S12.          | Shrimp (Ebi)                         | \$ 2.50 / 2 pieces          | X                | =          |
| S13.          | Seaweed (Kaiso) Salad                | \$ 2.50 / 2 pieces          | X                | =          |
| S14.          | Cuttle Fish (Ika)                    | \$ 2.50 / 2 pieces          | X                | =          |
| S15.          | Eel (Unagi)                          | \$ 2.50 / 2 pieces          | X                | =          |
| S16.          | California Roll                      | \$ 3.75 / roll              | X                | =          |
| <b>S17</b> .  | Red Clam (Akagai)                    | \$ 2.50 / 2 pieces          | X                | =          |
| S18.          | Tuna (Maguro)                        | \$ 2.50 / 2 pieces          | X                | =          |
| <b>S19</b> .  | Salmon (Sake)                        | \$ 2.50 / 2 pieces          | X                | =          |
| S20.          | Tilapia (Shiromi)                    | \$ 2.50 / 2 pieces          | X                | =          |
|               |                                      |                             | X                | =          |
|               |                                      |                             | X                | =          |
| F1.           | Fruit                                | \$ 1.50 / serving           | Χ                | =          |
|               |                                      |                             | Page Tota        | al         |