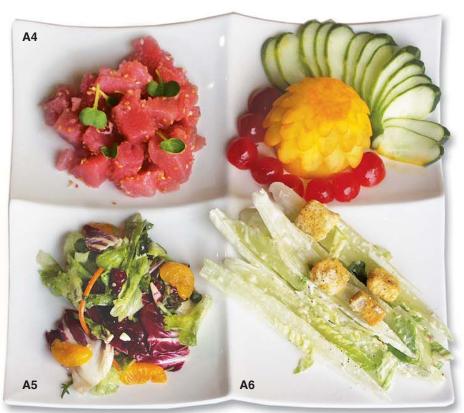

|                               | Prices per<br>Piece / Serving | Number of Orders | Item Total |
|-------------------------------|-------------------------------|------------------|------------|
| A1. Pork Dumpling with Chives | \$ 0.75 / piece               | Χ                | =          |
| A2. Shrimp Dumpling           | \$ 0.80 / piece               | Х                | =          |
| A3. Shumai                    | \$ 0.75 / piece               | Х                | =          |
| A4. Tuna Sashimi Salad        | \$ 2.25 / serving             | Х                | =          |
| A5. Italian Salad             | \$ 2.00 / serving             | Х                | =          |
| A6. Caesar Salad              | \$ 2.00 / serving             | Х                | =          |
| A7. Sashimi Shrimp Salad      | \$ 3.00 / glass               | Х                | =          |
| A8. Shrimp Cocktail Salad     | \$ 3.00 / glass               | Х                | =          |
|                               |                               | Х                | =          |
|                               |                               | Х                | =          |
|                               |                               | Х                | =          |
|                               |                               | Page Tot         | al         |