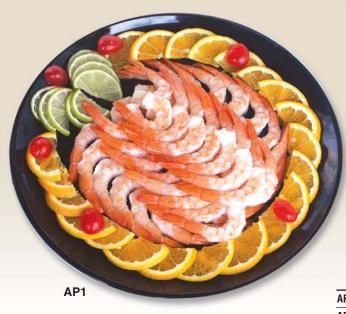

#### **Special Party Trays**

AP2

|                          | Prices per Tray             | Number of Trays | Item Total |
|--------------------------|-----------------------------|-----------------|------------|
| AP1. Cocktail Shrimp     | \$ 24.00 / Tray (serves 12) | X =             |            |
| AP2. Fried Chicken Wings | \$ 15.00 / Tray (serves 12) | X =             |            |
|                          |                             | X =             |            |
|                          |                             | X =             |            |
|                          |                             | X =             |            |
|                          |                             | Page Total      |            |