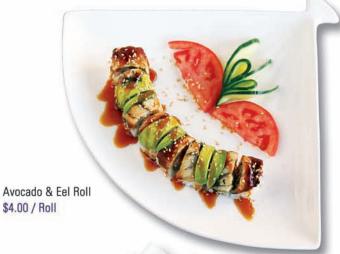

#### SUSHI

Every single item from our sushi menu is made with the freshest fish available. We have created many unique and original sushi rolls. Sushi lovers will be extremely satisfied.

Our Sushi Party Trays come with a large variety of sushi to enjoy. If you order a party tray, you and your guests can dine on all different kinds of sushi at a very reasonable price. You can also customize your order item by item to suit your needs.

|               |                                      | Prices per<br>Roll / Pieces | Number of Orders | Item Total |
|---------------|--------------------------------------|-----------------------------|------------------|------------|
| <b>S</b> 1.   | Salmon, Eel, Avocado, & Seaweed Roll | \$ 4.75 / roll              | Х                | =          |
| <b>S2</b> .   | Salmon, Eel & Seaweed Roll           | \$ 4.50 / roll              | X                | =          |
| <b>S3</b> .   | Veggie Roll                          | \$ 3.75 / roll              | Х                | =          |
| <b>S4</b> .   | Eel (Unagi) Roll                     | \$ 4.50 /roll               | Х                | =          |
| <b>S</b> 5.   | Salmon (Sake) Roll                   | \$ 4.50 / roll              | Х                | =          |
| <b>S6</b> .   | Cuttlefish (Ika) Salad               | \$ 2.50 / 2 pieces          | X                | =          |
| <b>S</b> 7.   | Crab (Kani) Salad                    | \$ 2.50 / 2 pieces          | Χ                | =          |
| S8.           | Scallop (Hotate) Salad               | \$ 2.50 / 2 pieces          | X                | =          |
| <b>S9</b> .   | Flying Fish Roe (Tobiko)             | \$ 2.50 / 2 pieces          | X                | =          |
| <b>S10</b> .  | California Roll with Avocado & Eel   | \$ 4.00 / roll              | X                | =          |
| <b>\$11</b> . | Salmon (Sake) Sandwich               | \$ 2.75 / 2 pieces          | X                | =          |
| S12.          | Shrimp (Ebi)                         | \$ 2.50 / 2 pieces          | X                | =          |
| S13.          | Seaweed (Kaiso) Salad                | \$ 2.50 / 2 pieces          | X                | =          |
| S14.          | Cuttle Fish (Ika)                    | \$ 2.50 / 2 pieces          | X                | =          |
| S15.          | Eel (Unagi)                          | \$ 2.50 / 2 pieces          | X                | =          |
| S16.          | California Roll                      | \$ 3.75 / roll              | X                | =          |
| <b>S17</b> .  | Red Clam (Akagai)                    | \$ 2.50 / 2 pieces          | X                | =          |
| S18.          | Tuna (Maguro)                        | \$ 2.50 / 2 pieces          | X                | =          |
| <b>S19</b> .  | Salmon (Sake)                        | \$ 2.50 / 2 pieces          | X                | =          |
| S20.          | Tilapia (Shiromi)                    | \$ 2.50 / 2 pieces          | X                | =          |
|               |                                      |                             | X                | =          |
|               |                                      |                             | X                | =          |
| F1.           | Fruit                                | \$ 1.50 / serving           | Χ                | =          |
|               |                                      |                             | Page Tota        | al         |