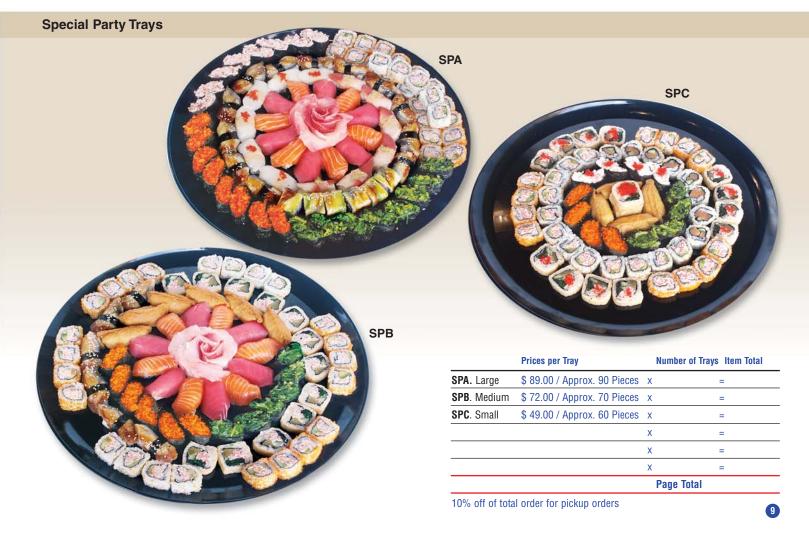

#### **Special Party Trays**

AP2

|                          | Prices per Tray             | Number of Trays | Item Total |
|--------------------------|-----------------------------|-----------------|------------|
| AP1. Cocktail Shrimp     | \$ 24.00 / Tray (serves 12) | X =             |            |
| AP2. Fried Chicken Wings | \$ 15.00 / Tray (serves 12) | X =             |            |
|                          |                             | X =             |            |
|                          |                             | X =             |            |
|                          |                             | X =             |            |
|                          |                             | Page Total      |            |

#### SUSHI

Every single item from our sushi menu is made with the freshest fish available. We have created many unique and original sushi rolls. Sushi lovers will be extremely satisfied.

Our Sushi Party Trays come with a large variety of sushi to enjoy. If you order a party tray, you and your guests can dine on all different kinds of sushi at a very reasonable price. You can also customize your order item by item to suit your needs.

|               |                                      | Prices per<br>Roll / Pieces | Number of Orders | Item Total |
|---------------|--------------------------------------|-----------------------------|------------------|------------|
| <b>S</b> 1.   | Salmon, Eel, Avocado, & Seaweed Roll | \$ 4.75 / roll              | Х                | =          |
| <b>S2</b> .   | Salmon, Eel & Seaweed Roll           | \$ 4.50 / roll              | X                | =          |
| <b>S3</b> .   | Veggie Roll                          | \$ 3.75 / roll              | Х                | =          |
| <b>S4</b> .   | Eel (Unagi) Roll                     | \$ 4.50 /roll               | Х                | =          |
| <b>S</b> 5.   | Salmon (Sake) Roll                   | \$ 4.50 / roll              | Х                | =          |
| <b>S6</b> .   | Cuttlefish (Ika) Salad               | \$ 2.50 / 2 pieces          | X                | =          |
| <b>S</b> 7.   | Crab (Kani) Salad                    | \$ 2.50 / 2 pieces          | Χ                | =          |
| S8.           | Scallop (Hotate) Salad               | \$ 2.50 / 2 pieces          | X                | =          |
| <b>S9</b> .   | Flying Fish Roe (Tobiko)             | \$ 2.50 / 2 pieces          | X                | =          |
| <b>S10</b> .  | California Roll with Avocado & Eel   | \$ 4.00 / roll              | X                | =          |
| <b>\$11</b> . | Salmon (Sake) Sandwich               | \$ 2.75 / 2 pieces          | X                | =          |
| S12.          | Shrimp (Ebi)                         | \$ 2.50 / 2 pieces          | X                | =          |
| S13.          | Seaweed (Kaiso) Salad                | \$ 2.50 / 2 pieces          | X                | =          |
| S14.          | Cuttle Fish (Ika)                    | \$ 2.50 / 2 pieces          | X                | =          |
| S15.          | Eel (Unagi)                          | \$ 2.50 / 2 pieces          | X                | =          |
| S16.          | California Roll                      | \$ 3.75 / roll              | X                | =          |
| <b>S17</b> .  | Red Clam (Akagai)                    | \$ 2.50 / 2 pieces          | X                | =          |
| S18.          | Tuna (Maguro)                        | \$ 2.50 / 2 pieces          | X                | =          |
| <b>S19</b> .  | Salmon (Sake)                        | \$ 2.50 / 2 pieces          | X                | =          |
| S20.          | Tilapia (Shiromi)                    | \$ 2.50 / 2 pieces          | X                | =          |
|               |                                      |                             | X                | =          |
|               |                                      |                             | X                | =          |
| F1.           | Fruit                                | \$ 1.50 / serving           | Χ                | =          |
|               |                                      |                             | Page Tota        | al         |