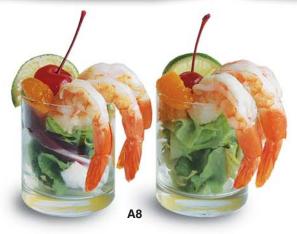

|                               | Prices per<br>Piece / Serving | Number of Orders | Item Total |
|-------------------------------|-------------------------------|------------------|------------|
| A1. Pork Dumpling with Chives | \$ 0.75 / piece               | Χ                | =          |
| A2. Shrimp Dumpling           | \$ 0.80 / piece               | Х                | =          |
| A3. Shumai                    | \$ 0.75 / piece               | Х                | =          |
| A4. Tuna Sashimi Salad        | \$ 2.25 / serving             | Х                | =          |
| A5. Italian Salad             | \$ 2.00 / serving             | Х                | =          |
| A6. Caesar Salad              | \$ 2.00 / serving             | Х                | =          |
| A7. Sashimi Shrimp Salad      | \$ 3.00 / glass               | Х                | =          |
| A8. Shrimp Cocktail Salad     | \$ 3.00 / glass               | Х                | =          |
|                               |                               | Х                | =          |
|                               |                               | Х                | =          |
|                               |                               | Х                | =          |
|                               |                               | Page Tot         | al         |