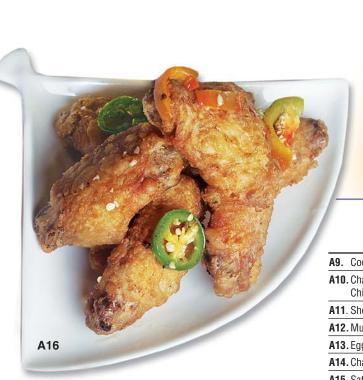

10% off of total order for pickup orders

|                                                   | Prices per<br>Piece / Stick | Number of Orders | Item Total |
|---------------------------------------------------|-----------------------------|------------------|------------|
| A9. Cocktail Shrimps                              | \$ 0.80 / piece             | Х                | =          |
| A10. Charbroiled Skewers<br>Chicken / Pork / Beef | \$ 1.50 / stick             | х                | =          |
| A11. Shell-on Large Cocktail Shrimp               | \$ 0.70 / piece             | Х                | =          |
| A12. Mussels                                      | \$ 0.75 / piece             | Х                | =          |
| A13. Egg Rolls                                    | \$ 0.70 / piece             | Х                | =          |
| A14. Charbroiled Squid                            | \$ 15.00 / piece            | Х                | =          |
| A15. Satay Chicken Wings                          | \$ 1.20 / stick             | Х                | =          |
| A16. Fried Chicken Wings                          | \$ 0.50 / piece             | Х                | =          |
|                                                   |                             | Х                | =          |
|                                                   |                             | Х                | =          |
|                                                   |                             | Χ                | =          |
|                                                   |                             | Page Tota        | ıl         |