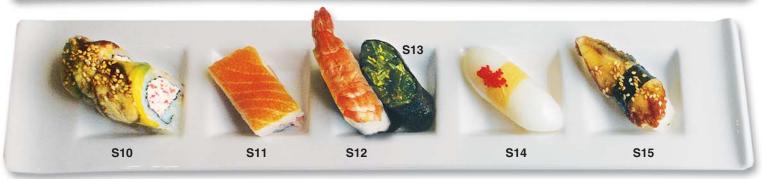

#### SUSHI

Every single item from our sushi menu is made with the freshest fish available. We have created many unique and original sushi rolls. Sushi lovers will be extremely satisfied.

Our Sushi Party Trays come with a large variety of sushi to enjoy. If you order a party tray, you and your guests can dine on all different kinds of sushi at a very reasonable price. You can also customize your order item by item to suit your needs.

|               |                                      | Prices per<br>Roll / Pieces | Number of Orders | Item Total |
|---------------|--------------------------------------|-----------------------------|------------------|------------|
| <b>S</b> 1.   | Salmon, Eel, Avocado, & Seaweed Roll | \$ 4.75 / roll              | Х                | =          |
| <b>S2</b> .   | Salmon, Eel & Seaweed Roll           | \$ 4.50 / roll              | X                | =          |
| <b>S3</b> .   | Veggie Roll                          | \$ 3.75 / roll              | Х                | =          |
| <b>S4</b> .   | Eel (Unagi) Roll                     | \$ 4.50 /roll               | Х                | =          |
| <b>S</b> 5.   | Salmon (Sake) Roll                   | \$ 4.50 / roll              | Х                | =          |
| <b>S6</b> .   | Cuttlefish (Ika) Salad               | \$ 2.50 / 2 pieces          | X                | =          |
| <b>S</b> 7.   | Crab (Kani) Salad                    | \$ 2.50 / 2 pieces          | Χ                | =          |
| S8.           | Scallop (Hotate) Salad               | \$ 2.50 / 2 pieces          | X                | =          |
| <b>S9</b> .   | Flying Fish Roe (Tobiko)             | \$ 2.50 / 2 pieces          | X                | =          |
| <b>S10</b> .  | California Roll with Avocado & Eel   | \$ 4.00 / roll              | X                | =          |
| <b>\$11</b> . | Salmon (Sake) Sandwich               | \$ 2.75 / 2 pieces          | X                | =          |
| S12.          | Shrimp (Ebi)                         | \$ 2.50 / 2 pieces          | X                | =          |
| S13.          | Seaweed (Kaiso) Salad                | \$ 2.50 / 2 pieces          | X                | =          |
| S14.          | Cuttle Fish (Ika)                    | \$ 2.50 / 2 pieces          | X                | =          |
| S15.          | Eel (Unagi)                          | \$ 2.50 / 2 pieces          | X                | =          |
| S16.          | California Roll                      | \$ 3.75 / roll              | X                | =          |
| <b>S17</b> .  | Red Clam (Akagai)                    | \$ 2.50 / 2 pieces          | X                | =          |
| S18.          | Tuna (Maguro)                        | \$ 2.50 / 2 pieces          | X                | =          |
| <b>S19</b> .  | Salmon (Sake)                        | \$ 2.50 / 2 pieces          | X                | =          |
| S20.          | Tilapia (Shiromi)                    | \$ 2.50 / 2 pieces          | X                | =          |
|               |                                      |                             | X                | =          |
|               |                                      |                             | X                | =          |
| F1.           | Fruit                                | \$ 1.50 / serving           | Χ                | =          |
|               |                                      |                             | Page Tota        | al         |