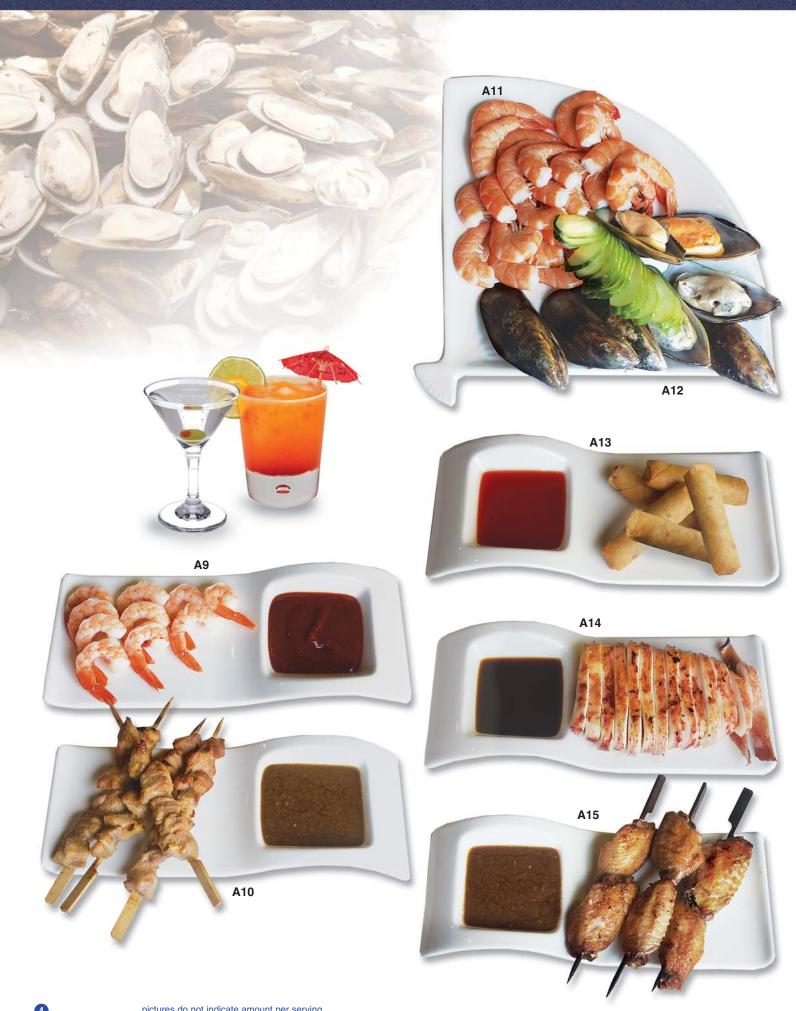

10% off of total order for pickup orders

|                                                   | Prices per<br>Piece / Stick | Number of Orders | Item Total |
|---------------------------------------------------|-----------------------------|------------------|------------|
| A9. Cocktail Shrimps                              | \$ 0.80 / piece             | Х                | =          |
| A10. Charbroiled Skewers<br>Chicken / Pork / Beef | \$ 1.50 / stick             | х                | =          |
| A11. Shell-on Large Cocktail Shrimp               | \$ 0.70 / piece             | Х                | =          |
| A12. Mussels                                      | \$ 0.75 / piece             | Х                | =          |
| A13. Egg Rolls                                    | \$ 0.70 / piece             | Х                | =          |
| A14. Charbroiled Squid                            | \$ 15.00 / piece            | Х                | =          |
| A15. Satay Chicken Wings                          | \$ 1.20 / stick             | Х                | =          |
| A16. Fried Chicken Wings                          | \$ 0.50 / piece             | Х                | =          |
|                                                   |                             | Х                | =          |
|                                                   |                             | Х                | =          |
|                                                   |                             | Χ                | =          |
|                                                   |                             | Page Tota        | ıl         |