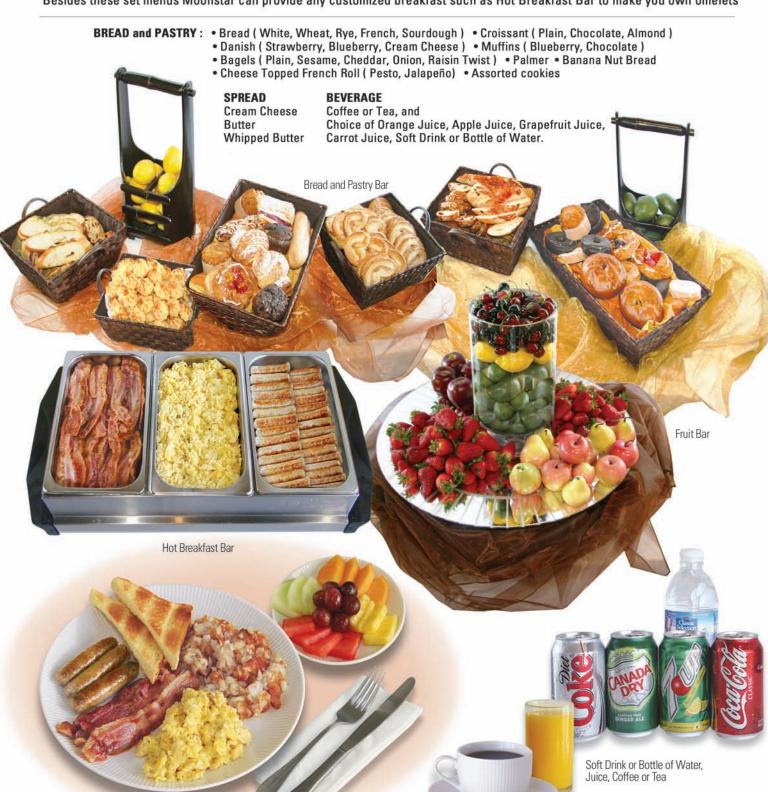

#### **BREAKFAST MENU**

CONTINENTAL BREAKFAST: Choice of Bread and Pastry, Fruit Juice, Coffee or Tea, and Fresh Fruit . . . . \$ 7.50 ~ \$ 8.50

HOT BREAKFAST: Choice of Bread and Pastry, Scrambled Eggs, Sausage and Bacon, Hash

A 40 TO

Besides these set menus Moonstar can provide any customized breakfast such as Hot Breakfast Bar to make you own omelets

Hot Breakfast