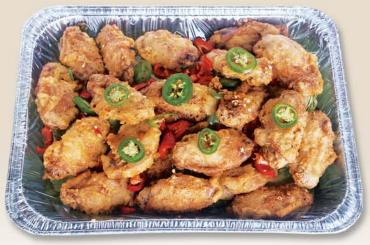

#### **Special Party Trays**

AP2

|                          | Prices per Tray             | Number of Trays | Item Total |
|--------------------------|-----------------------------|-----------------|------------|
| AP1. Cocktail Shrimp     | \$ 24.00 / Tray (serves 12) | X =             |            |
| AP2. Fried Chicken Wings | \$ 15.00 / Tray (serves 12) | X =             |            |
|                          |                             | X =             |            |
|                          |                             | X =             |            |
|                          |                             | X =             |            |
|                          |                             | Page Total      |            |