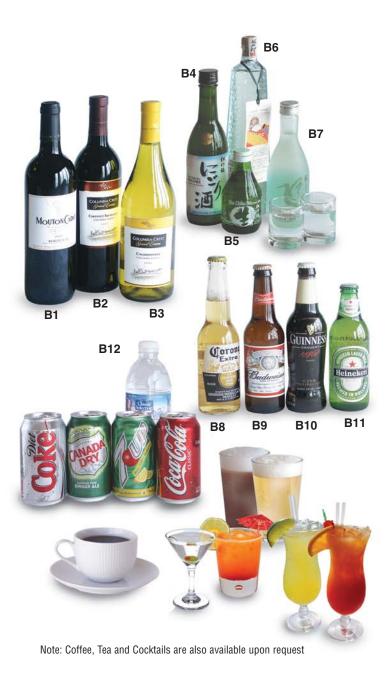

### **BEVERAGE** Enjoy the convenience of choosing from our well stocked bar. We can accommodate any of your special requests. We can also provide a **DESSERTS** bartender on-site to mix any specialty cocktails. Satisfy your guests' sweet tooth with treats from our dessert menu. Our desserts are made fresh daily. If your event is a kid's birthday party or a business function you can customize your order to suit your needs. If you want something truly special, try our Chocolate Fountain for your next party. Please contact our catering service manager for more information. D1 D4 D5 D<sub>6</sub> D7 D8 D9 Note: Chocolate Fountain rental with set-up including 10lbs of chocolate \$ 399.00 D10 D11 D12 D13 D14

|                                                                                                                                                                                                                        | Prices per<br>Piece / Dozen                                                                                                                                                                                                                       | Number of Orders                                                                                                                                                                                                                                                                                                                                                                                                                                                                                          | Item Total                                                                                                                                                                                                                                                                                                                                                                                                                                                                                               |
|------------------------------------------------------------------------------------------------------------------------------------------------------------------------------------------------------------------------|---------------------------------------------------------------------------------------------------------------------------------------------------------------------------------------------------------------------------------------------------|-----------------------------------------------------------------------------------------------------------------------------------------------------------------------------------------------------------------------------------------------------------------------------------------------------------------------------------------------------------------------------------------------------------------------------------------------------------------------------------------------------------|----------------------------------------------------------------------------------------------------------------------------------------------------------------------------------------------------------------------------------------------------------------------------------------------------------------------------------------------------------------------------------------------------------------------------------------------------------------------------------------------------------|
| Strawberry Cream Puff                                                                                                                                                                                                  | \$ 1.25 / piece                                                                                                                                                                                                                                   | Х                                                                                                                                                                                                                                                                                                                                                                                                                                                                                                         | =                                                                                                                                                                                                                                                                                                                                                                                                                                                                                                        |
| Scrolled Chocolate Cake                                                                                                                                                                                                | \$ 1.25 / piece                                                                                                                                                                                                                                   | Х                                                                                                                                                                                                                                                                                                                                                                                                                                                                                                         | =                                                                                                                                                                                                                                                                                                                                                                                                                                                                                                        |
| Carrot Cake                                                                                                                                                                                                            | \$ 1.25 / piece                                                                                                                                                                                                                                   | Х                                                                                                                                                                                                                                                                                                                                                                                                                                                                                                         | =                                                                                                                                                                                                                                                                                                                                                                                                                                                                                                        |
| Raspberry Cheesecake                                                                                                                                                                                                   | \$ 1.80 / piece                                                                                                                                                                                                                                   | Х                                                                                                                                                                                                                                                                                                                                                                                                                                                                                                         | =                                                                                                                                                                                                                                                                                                                                                                                                                                                                                                        |
| Mango Cheesecake                                                                                                                                                                                                       | \$ 1.80 / piece                                                                                                                                                                                                                                   | Х                                                                                                                                                                                                                                                                                                                                                                                                                                                                                                         | =                                                                                                                                                                                                                                                                                                                                                                                                                                                                                                        |
| Chocolate Cheesecake                                                                                                                                                                                                   | \$ 1.80 / piece                                                                                                                                                                                                                                   | Х                                                                                                                                                                                                                                                                                                                                                                                                                                                                                                         | =                                                                                                                                                                                                                                                                                                                                                                                                                                                                                                        |
| Mango Pudding                                                                                                                                                                                                          | \$ 1.50 / piece                                                                                                                                                                                                                                   | Х                                                                                                                                                                                                                                                                                                                                                                                                                                                                                                         | =                                                                                                                                                                                                                                                                                                                                                                                                                                                                                                        |
| Irish Cream Cake                                                                                                                                                                                                       | \$ 1.00 / piece                                                                                                                                                                                                                                   | Χ                                                                                                                                                                                                                                                                                                                                                                                                                                                                                                         | =                                                                                                                                                                                                                                                                                                                                                                                                                                                                                                        |
| Strawberry Pudding                                                                                                                                                                                                     | \$ 1.50 / piece                                                                                                                                                                                                                                   | Χ                                                                                                                                                                                                                                                                                                                                                                                                                                                                                                         | =                                                                                                                                                                                                                                                                                                                                                                                                                                                                                                        |
| Macaroon                                                                                                                                                                                                               | \$ 3.50 / dozen                                                                                                                                                                                                                                   | Х                                                                                                                                                                                                                                                                                                                                                                                                                                                                                                         | =                                                                                                                                                                                                                                                                                                                                                                                                                                                                                                        |
| Assorted Cookies                                                                                                                                                                                                       | \$ 3.50 / dozen                                                                                                                                                                                                                                   | Х                                                                                                                                                                                                                                                                                                                                                                                                                                                                                                         | =                                                                                                                                                                                                                                                                                                                                                                                                                                                                                                        |
| Chocolate Dipped Marshmallows                                                                                                                                                                                          | \$ 4.25 / dozen                                                                                                                                                                                                                                   | Х                                                                                                                                                                                                                                                                                                                                                                                                                                                                                                         | =                                                                                                                                                                                                                                                                                                                                                                                                                                                                                                        |
| Chocolate Dipped Berry Rice Crispies                                                                                                                                                                                   | \$ 4.25 / dozen                                                                                                                                                                                                                                   | Χ                                                                                                                                                                                                                                                                                                                                                                                                                                                                                                         | =                                                                                                                                                                                                                                                                                                                                                                                                                                                                                                        |
| Chocolate Dipped Strawberries                                                                                                                                                                                          | \$ 15.00 / dozen                                                                                                                                                                                                                                  | Χ                                                                                                                                                                                                                                                                                                                                                                                                                                                                                                         | =                                                                                                                                                                                                                                                                                                                                                                                                                                                                                                        |
|                                                                                                                                                                                                                        |                                                                                                                                                                                                                                                   | Χ                                                                                                                                                                                                                                                                                                                                                                                                                                                                                                         | =                                                                                                                                                                                                                                                                                                                                                                                                                                                                                                        |
|                                                                                                                                                                                                                        |                                                                                                                                                                                                                                                   | Χ                                                                                                                                                                                                                                                                                                                                                                                                                                                                                                         | =                                                                                                                                                                                                                                                                                                                                                                                                                                                                                                        |
|                                                                                                                                                                                                                        |                                                                                                                                                                                                                                                   | Page Total                                                                                                                                                                                                                                                                                                                                                                                                                                                                                                |                                                                                                                                                                                                                                                                                                                                                                                                                                                                                                          |
|                                                                                                                                                                                                                        |                                                                                                                                                                                                                                                   |                                                                                                                                                                                                                                                                                                                                                                                                                                                                                                           |                                                                                                                                                                                                                                                                                                                                                                                                                                                                                                          |
| off of total order for pickup orders                                                                                                                                                                                   |                                                                                                                                                                                                                                                   |                                                                                                                                                                                                                                                                                                                                                                                                                                                                                                           |                                                                                                                                                                                                                                                                                                                                                                                                                                                                                                          |
| off of total order for pickup orders                                                                                                                                                                                   | Prices per<br>Bottle / Can                                                                                                                                                                                                                        | Number<br>of Orders                                                                                                                                                                                                                                                                                                                                                                                                                                                                                       | Item Total                                                                                                                                                                                                                                                                                                                                                                                                                                                                                               |
| off of total order for pickup orders  Bordeaux  Mouton Cadet (France) 2002                                                                                                                                             |                                                                                                                                                                                                                                                   | of Orders                                                                                                                                                                                                                                                                                                                                                                                                                                                                                                 | Item Total                                                                                                                                                                                                                                                                                                                                                                                                                                                                                               |
| Bordeaux                                                                                                                                                                                                               | Bottle / Can                                                                                                                                                                                                                                      | of Orders<br>X                                                                                                                                                                                                                                                                                                                                                                                                                                                                                            |                                                                                                                                                                                                                                                                                                                                                                                                                                                                                                          |
| Bordeaux<br>Mouton Cadet (France) 2002<br>Cabernet Sauvignon                                                                                                                                                           | \$ 25.50 / bottle                                                                                                                                                                                                                                 | x X                                                                                                                                                                                                                                                                                                                                                                                                                                                                                                       | =                                                                                                                                                                                                                                                                                                                                                                                                                                                                                                        |
| Bordeaux<br>Mouton Cadet (France) 2002<br>Cabernet Sauvignon<br>Columbia Crest 2002                                                                                                                                    | \$ 25.50 / bottle<br>\$ 21.50 / bottle                                                                                                                                                                                                            | x X                                                                                                                                                                                                                                                                                                                                                                                                                                                                                                       | =                                                                                                                                                                                                                                                                                                                                                                                                                                                                                                        |
| Bordeaux Mouton Cadet (France) 2002 Cabernet Sauvignon Columbia Crest 2002 Chardonnay Columbia Crest 2003                                                                                                              | \$ 25.50 / bottle<br>\$ 21.50 / bottle<br>\$ 21.50 / bottle                                                                                                                                                                                       | x X X                                                                                                                                                                                                                                                                                                                                                                                                                                                                                                     | = =                                                                                                                                                                                                                                                                                                                                                                                                                                                                                                      |
| Bordeaux Mouton Cadet (France) 2002 Cabernet Sauvignon Columbia Crest 2002 Chardonnay Columbia Crest 2003 Nigori (unfiltered) Sake                                                                                     | \$ 25.50 / bottle<br>\$ 21.50 / bottle<br>\$ 21.50 / bottle<br>\$ 21.50 / bottle<br>\$ 8.50 / bottle                                                                                                                                              | x X X X X X                                                                                                                                                                                                                                                                                                                                                                                                                                                                                               | = = = = =                                                                                                                                                                                                                                                                                                                                                                                                                                                                                                |
| Bordeaux Mouton Cadet (France) 2002 Cabernet Sauvignon Columbia Crest 2002 Chardonnay Columbia Crest 2003 Nigori (unfiltered) Sake Small House Sake                                                                    | \$ 25.50 / bottle<br>\$ 21.50 / bottle<br>\$ 21.50 / bottle<br>\$ 8.50 / bottle<br>\$ 4.00 / bottle                                                                                                                                               | x X X X X X X X X X X X X X X X X X X X                                                                                                                                                                                                                                                                                                                                                                                                                                                                   | = = = = = = = = = = = = = = = = = = = =                                                                                                                                                                                                                                                                                                                                                                                                                                                                  |
| Bordeaux Mouton Cadet (France) 2002 Cabernet Sauvignon Columbia Crest 2002 Chardonnay Columbia Crest 2003 Nigori (unfiltered) Sake Small House Sake Junmaishu Sake                                                     | \$ 25.50 / bottle<br>\$ 21.50 / bottle<br>\$ 21.50 / bottle<br>\$ 21.50 / bottle<br>\$ 8.50 / bottle<br>\$ 4.00 / bottle<br>\$ 32.00 / bottle                                                                                                     | x X X X X X X X X X X X X X X X X X X X                                                                                                                                                                                                                                                                                                                                                                                                                                                                   | = = = = = = = = = = = = = = = = = = = =                                                                                                                                                                                                                                                                                                                                                                                                                                                                  |
| Bordeaux Mouton Cadet (France) 2002 Cabernet Sauvignon Columbia Crest 2002 Chardonnay Columbia Crest 2003 Nigori (unfiltered) Sake Small House Sake Junmaishu Sake Ginjo Sake                                          | \$ 25.50 / bottle<br>\$ 21.50 / bottle<br>\$ 21.50 / bottle<br>\$ 21.50 / bottle<br>\$ 8.50 / bottle<br>\$ 4.00 / bottle<br>\$ 32.00 / bottle                                                                                                     | x X X X X X X X X X X X X X X X X X X X                                                                                                                                                                                                                                                                                                                                                                                                                                                                   | = = = = = = = = = = = = = = = = = = = =                                                                                                                                                                                                                                                                                                                                                                                                                                                                  |
| Bordeaux Mouton Cadet (France) 2002 Cabernet Sauvignon Columbia Crest 2002 Chardonnay Columbia Crest 2003 Nigori (unfiltered) Sake Small House Sake Junmaishu Sake Ginjo Sake Corona                                   | \$ 25.50 / bottle<br>\$ 21.50 / bottle<br>\$ 21.50 / bottle<br>\$ 21.50 / bottle<br>\$ 8.50 / bottle<br>\$ 4.00 / bottle<br>\$ 12.00 / bottle<br>\$ 4.00 / bottle                                                                                 | x X X X X X X X X X X X X X X X X X X X                                                                                                                                                                                                                                                                                                                                                                                                                                                                   | = = = = = = = = = = = = = = = = = = =                                                                                                                                                                                                                                                                                                                                                                                                                                                                    |
| Bordeaux Mouton Cadet (France) 2002 Cabernet Sauvignon Columbia Crest 2002 Chardonnay Columbia Crest 2003 Nigori (unfiltered) Sake Small House Sake Junmaishu Sake Ginjo Sake Corona Budweiser Light                   | \$ 25.50 / bottle<br>\$ 21.50 / bottle<br>\$ 21.50 / bottle<br>\$ 21.50 / bottle<br>\$ 8.50 / bottle<br>\$ 4.00 / bottle<br>\$ 12.00 / bottle<br>\$ 4.00 / bottle<br>\$ 3.00 / bottle                                                             | x X X X X X X X X X X X X X X X X X X X                                                                                                                                                                                                                                                                                                                                                                                                                                                                   | = = = = = = = = = = = = = = = = = = =                                                                                                                                                                                                                                                                                                                                                                                                                                                                    |
| Bordeaux Mouton Cadet (France) 2002 Cabernet Sauvignon Columbia Crest 2002 Chardonnay Columbia Crest 2003 Nigori (unfiltered) Sake Small House Sake Junmaishu Sake Ginjo Sake Corona Budweiser Light Guinness          | \$ 25.50 / bottle<br>\$ 21.50 / bottle<br>\$ 21.50 / bottle<br>\$ 21.50 / bottle<br>\$ 8.50 / bottle<br>\$ 4.00 / bottle<br>\$ 12.00 / bottle<br>\$ 4.00 / bottle<br>\$ 4.00 / bottle<br>\$ 4.00 / bottle                                         | x  X  X  X  X  X  X  X  X  X  X  X  X  X                                                                                                                                                                                                                                                                                                                                                                                                                                                                  | = = = = = = = = = = = = = = = = = = =                                                                                                                                                                                                                                                                                                                                                                                                                                                                    |
| Bordeaux Mouton Cadet (France) 2002 Cabernet Sauvignon Columbia Crest 2002 Chardonnay Columbia Crest 2003 Nigori (unfiltered) Sake Small House Sake Junmaishu Sake Ginjo Sake Corona Budweiser Light Guinness Heineken | \$ 25.50 / bottle<br>\$ 21.50 / bottle<br>\$ 21.50 / bottle<br>\$ 21.50 / bottle<br>\$ 8.50 / bottle<br>\$ 4.00 / bottle<br>\$ 12.00 / bottle<br>\$ 4.00 / bottle<br>\$ 3.00 / bottle<br>\$ 4.00 / bottle<br>\$ 4.00 / bottle<br>\$ 4.00 / bottle | x  X  X  X  X  X  X  X  X  X  X  X  X  X                                                                                                                                                                                                                                                                                                                                                                                                                                                                  |                                                                                                                                                                                                                                                                                                                                                                                                                                                                                                          |
| Bordeaux Mouton Cadet (France) 2002 Cabernet Sauvignon Columbia Crest 2002 Chardonnay Columbia Crest 2003 Nigori (unfiltered) Sake Small House Sake Junmaishu Sake Ginjo Sake Corona Budweiser Light Guinness Heineken | \$ 25.50 / bottle<br>\$ 21.50 / bottle<br>\$ 21.50 / bottle<br>\$ 21.50 / bottle<br>\$ 8.50 / bottle<br>\$ 4.00 / bottle<br>\$ 12.00 / bottle<br>\$ 4.00 / bottle<br>\$ 3.00 / bottle<br>\$ 4.00 / bottle<br>\$ 4.00 / bottle<br>\$ 4.00 / bottle | x  X  X  X  X  X  X  X  X  X  X  X  X  X                                                                                                                                                                                                                                                                                                                                                                                                                                                                  |                                                                                                                                                                                                                                                                                                                                                                                                                                                                                                          |
|                                                                                                                                                                                                                        | Scrolled Chocolate Cake Carrot Cake Raspberry Cheesecake Mango Cheesecake Chocolate Cheesecake Mango Pudding Irish Cream Cake Strawberry Pudding Macaroon Assorted Cookies Chocolate Dipped Marshmallows Chocolate Dipped Berry Rice Crispies     | Strawberry Cream Puff \$ 1.25 / piece  Scrolled Chocolate Cake \$ 1.25 / piece  Carrot Cake \$ 1.25 / piece  Raspberry Cheesecake \$ 1.80 / piece  Mango Cheesecake \$ 1.80 / piece  Chocolate Cheesecake \$ 1.80 / piece  Mango Pudding \$ 1.50 / piece  Irish Cream Cake \$ 1.00 / piece  Strawberry Pudding \$ 1.50 / piece  Strawberry Pudding \$ 3.50 / dozen  Assorted Cookies \$ 3.50 / dozen  Chocolate Dipped Marshmallows \$ 4.25 / dozen  Chocolate Dipped Berry Rice Crispies \$ 4.25 / dozen | Strawberry Cream Puff \$1.25 / piece x  Scrolled Chocolate Cake \$1.25 / piece x  Carrot Cake \$1.25 / piece x  Raspberry Cheesecake \$1.80 / piece x  Mango Cheesecake \$1.80 / piece x  Chocolate Cheesecake \$1.80 / piece x  Mango Pudding \$1.50 / piece x  Irish Cream Cake \$1.00 / piece x  Strawberry Pudding \$1.50 / piece x  Macaroon \$3.50 / dozen x  Assorted Cookies \$3.50 / dozen x  Chocolate Dipped Marshmallows \$4.25 / dozen x  Chocolate Dipped Strawberries \$1.00 / dozen x  X |