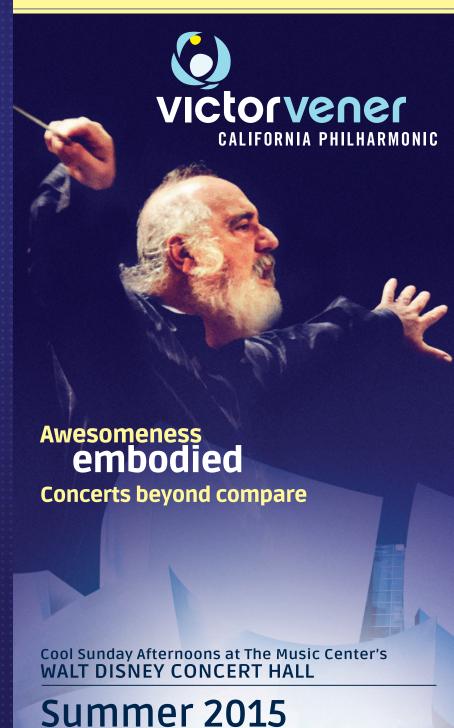

# **Great Music, Dazzling Hall**

Sunday afternoons sparkle as Maestro Vener and his California Philharmonic bring unparalleled concerts to record-breaking audiences at Walt Disney Concert Hall. Join us for our 12th season of bringing great music to life!