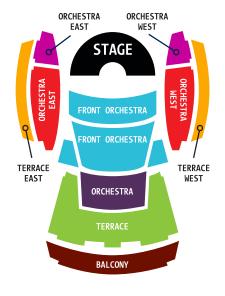

# SUBSCRIBE TODAY! SAVE YOUR SEATS AND SAVE MONEY TOO!

| SEATING LOCATION                                                                                                                                                                                                                                                   | 3 CONCERTS | 5 CONCERTS | No OF TICKETS | DOLLAR AMOUNT |
|--------------------------------------------------------------------------------------------------------------------------------------------------------------------------------------------------------------------------------------------------------------------|------------|------------|---------------|---------------|
| Front Orchestra                                                                                                                                                                                                                                                    | \$270      | \$400      |               |               |
| Orchestra                                                                                                                                                                                                                                                          | \$210      | \$315      |               |               |
| Terrace                                                                                                                                                                                                                                                            | \$144      | \$215      |               |               |
| Orchestra E/W                                                                                                                                                                                                                                                      | \$144      | \$215      |               |               |
| Terrace E/W                                                                                                                                                                                                                                                        | \$117      | \$175      |               |               |
| Orchestra E/W                                                                                                                                                                                                                                                      | \$117      | \$175      |               |               |
| Balcony                                                                                                                                                                                                                                                            | \$60       | \$100      |               |               |
| Shipping and Handling                                                                                                                                                                                                                                              |            |            |               | \$15          |
| Ticket sales cover only 50% of the orchestra's expenses. 100% of donations given with your order will go to the California Philharmonia Society to help continue the California Philharmonic's quest for musical excellence.  \$50 \$100 \$250 \$500 \$1,000 Other |            |            |               |               |
|                                                                                                                                                                                                                                                                    |            |            |               |               |

### **Walt Disney Concert Hall - Every Seat Is Amazing!**