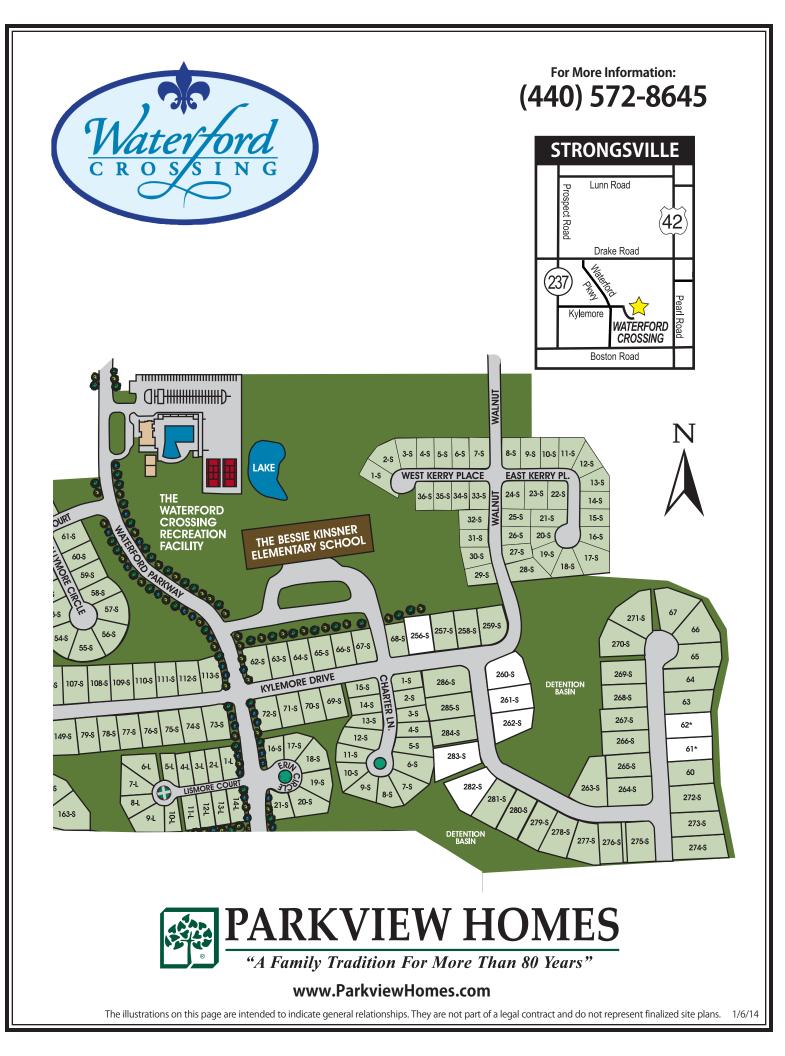

| HOME SITE | FOUNDATION   | GARAGE | PREMIUM |
|-----------|--------------|--------|---------|
| 61* ▲     | Basement     | Right  | -0-     |
| 62*       | Basement     | Right  | -0-     |
| 256-S     | Garden Grade | Right  | -0-     |
| 260-S     | Garden Grade | Right  | \$6,000 |
| 261-S 🔺   | Garden Grade | Right  | \$8,000 |
| 262-S 🔺   | Garden Grade | Right  | \$8,000 |
| 282-S     | Basement     | Right  | \$8,000 |
| 283-S     | Basement     | Left   | \$4,000 |

\*Not part of the Waterford Crossing Homeowners Association. Will be members of the Fieldstone Preserve Homeowners Association.

Premiums **DO NOT** include the additional cost of walk-out or garden foundations (deck not included). Garden Grade or Walk-Out may require basement expansion under slab.

Lot Premiums includes a 3' x 3' ACQ landing off rear slider and up to 3 steps to grade.

▲ - Denotes Conservation Easement on Homesite.